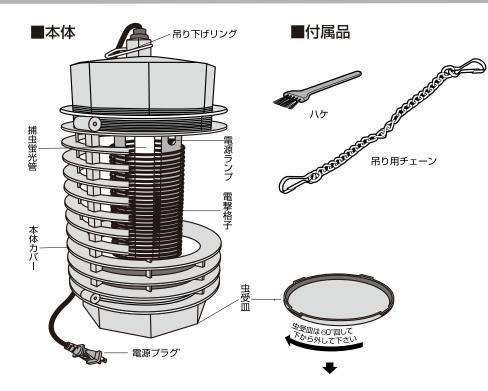

各部のなまえ

# 仕様

| 品名/品番   | 電撃ムシ殺虫器 PC-04  | 安全装置     | ヒューズ1A              |
|---------|----------------|----------|---------------------|
| 使用電源    | AC100V 50/60Hz | 参考有効面積   | 25~80m              |
| 2次電圧/電流 | 900V/2.6mA     | 電源コード長さ  | 約1.8m               |
| 捕虫蛍光管   | 4WBLタイプ直管      | 本体サイズ/質量 | 約直径130x高235mm/520 g |
|         | (一般市販品FL-4BL)  | 付 属 品    | 吊り用チェーン、八ケ          |
| 消費電力    | 6 W            | 消 耗 品    | 捕虫蛍光管               |