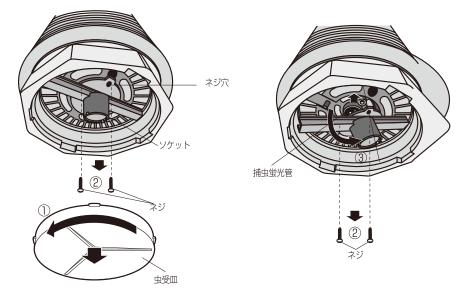

登告 電源プラグをコンセントから抜いて下さい。
 感雷事故防止のため、捕虫蛍光管交換時には必ずゴム手袋を着用して下さい。

- ●雷源プラグをコンヤントから抜いて、必ずゴム手袋を着用して下さい。素手で格子に触れる と通雷されていない時でも電気が残っています。感電する場合があり大変危険です。
- ●交換用蛍光管は、お買い上げ店又は弊社各支店にお問い合わせ下さい。

(一般市販品FL-4BL適用)。

※捕虫蛍光管の交換が出来ない方は電気店または、弊社にご依頼下さい。(有料)

①虫受皿を左に回して取り外して下さい。

②ソケットのネジ(2本)を外して、捕虫蛍光管ごと本体から引き抜いて下さい。 ③ソケットから捕虫蛍光管を抜いて、新しい捕虫蛍光管を逆手順で取り付けて下さい。 ※捕虫蛍光管の端子ピンを奥側のソケットに差し込んだ後、手前のソケットに差し込んで下さい。 ※ソケットを取り付ける時は、ソケットの穴からネジ穴が出るまでしっかり差込んで下さい。