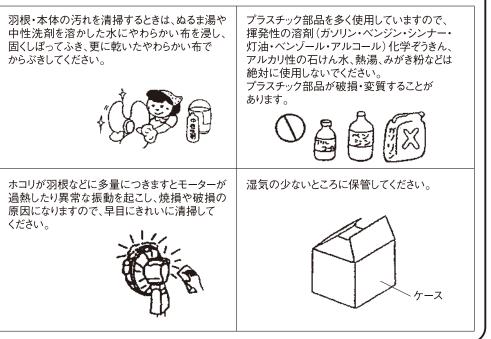

る危険があります。

(注) トラッキング現象とは?

差込プラグとコンセントの隙間にたまったホコリが湿気を帯びると、火花が出ます。 これを長い時間放っておくと、プラグの刃と刃の聞に電気が流れて発熱し、発火する現 象のこと。

これらの注意事項をお守りいただき、安全にご使用いただきますよう お願いいたします。

●ご使用前に、この「安全上のご注意」をよくお読みいただき、正しくご使用下さい。 ●ここに示した注意事項は製品を安全に正しくお使いいただき、お客様や他の方々への 危害や損傷を未然に防止するためのものです。また注意事項は、危害や損害の大きさと 切迫の程度を明示するために、誤った取扱いをすると生じることが想定される内容を、 「警告」、「注意」に区分しています。いずれも安全に関する重要な内容ですので、十分 にご理解をいただき正しくご使用下さい。





●お読みになった後は、お使いになる方がいつでも見られるところに必ず保管してください。



# 安全上のご注意

誤った取扱いをしたときに、死亡または重傷を負う可能性があるもの

誤った取扱いをしたときに、使用者が傷害を負ったり、物的損害の可能性 があるもの

### 絵表示の例

記号は、禁止の行為であることを告げるものです。図の中や近傍に具体的な禁止内容 (左図の場合は分解禁止)が描かれています。

●記号は、行為を強制したり指示したりする内容を告げるものです。具体的な禁止内容 (左図の場合は電源プラグをコンセントから抜いてください)が描かれています。





- 5-

# 修理を依頼される前に



●いずれの場合にもあてはまらない場合は、品番と共にお買い求めの販売店までご相談ください

# 保管のしかた

## ●「組立て方」と逆の順序で分解し、お手入れをした後、 次のような点に注意して保管してください。