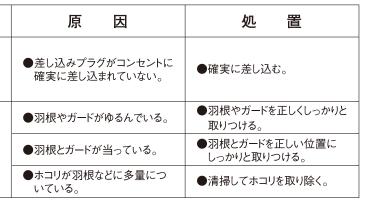

抜いてください。
- ●定期的な点検を心がけてください。

※長期間コンセントに差込プラグを差し込んだままにすると、トラッキング現象(注) を起こして 火災の原因になります。また絶縁劣化による感電事故や漏電火災が発生す る危険があります。

(注) トラッキング現象とは?

差込プラグとコンセントの隙間にたまったホコリが湿気を帯びると、火花が出ます。 これを長い時間放っておくと、プラグの刃と刃の聞に電気が流れて発熱し、発火する現 象のこと。

これらの注意事項をお守りいただき、安全にご使用いただきますよう お願いいたします。

●ご使用前に、この「安全上のご注意」をよくお読みいただき、正しくご使用下さい。 ●ここに示した注意事項は製品を安全に正しくお使いいただき、お客様や他の方々への 危害や損傷を未然に防止するためのものです。また注意事項は、危害や損害の大きさと 切迫の程度を明示するために、誤った取扱いをすると生じることが想定される内容を、 「警告」、「注意」に区分しています。いずれも安全に関する重要な内容ですので、十分 にご理解をいただき正しくご使用下さい。





●お読みになった後は、お使いになる方がいつでも見られるところに必ず保管してください。



# 安全上のご注意

誤った取扱いをしたときに、死亡または重傷を負う可能性があるもの

誤った取扱いをしたときに、使用者が傷害を負ったり、物的損害の可能性 があるもの

### 絵表示の例

記号は、禁止の行為であることを告げるものです。図の中や近傍に具体的な禁止内容 (左図の場合は分解禁止)が描かれています。

●記号は、行為を強制したり指示したりする内容を告げるものです。具体的な禁止内容 (左図の場合は電源プラグをコンセントから抜いてください)が描かれています。





- 5-

# 修理を依頼される前に



●いずれの場合にもあてはまらない場合は、品番と共にお買い求めの販売店までご相談ください

# 保管のしかた

## ●「組立て方」と逆の順序で分解し、お手入れをした後、 次のような点に注意して保管してください。