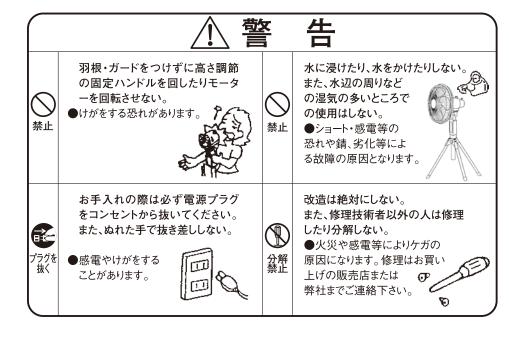

## 工場扇ご使用にあたってのお願い

長年ご使用の工場扇では、モーター、コード、コンデンサー等の電気部品の経年劣化 による発煙、発火の恐れがあります。

ご使用前に必ずご確認いただき、次のような症状がある場合にはすぐに使用を中止し、 差込プラグをコンセントから抜いてください。

- ∕ ●スイッチを入れても羽根が回らない
- ●羽根が回っても異常に回転が遅かったり不規則

●回転するときに異常な音がする

●モーター部分が異常に熱くなる、コゲくさい臭いがする。

## その他の注意ポイント

- ●ご使用になる前に、羽根やガードはしっかり取り付けられているか、ガードが変形 して羽根に接触していないかチェックしてください。
- ●電源コードが折れ曲がったり、破損していないか、時々チェックしてください。 運転中はガードの中へ手や物などを絶対に入れないでください。特に小さなお子様は ご注意ください。
- ●ご使用にならないときは差込プラグをコンセントから抜いてください。
- ●定期的な点検を心がけてください。

※長期間コンセントに差込プラグを差し込んだままにすると、トラッキング現象(注) を起こして 火災の原因になります。また絶縁劣化による感電事故や漏電火災が発生す る危険があります。

(注) トラッキング現象とは?

差込プラグとコンセントの隙間にたまったホコリが湿気を帯びると、火花が出ます。 これを長い時間放っておくと、プラグの刃と刃の聞に電気が流れて発熱し、発火する現 象のこと。

これらの注意事項をお守りいただき、安全にご使用いただきますよう お願いいたします。