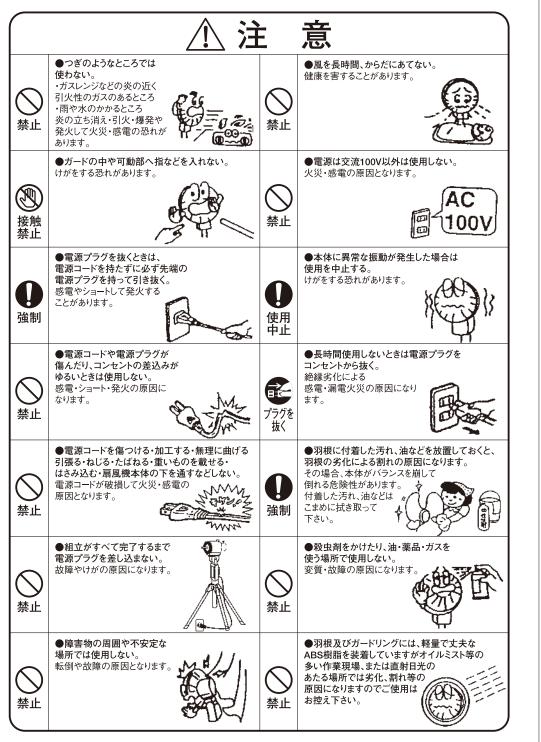

## その他の注意ポイント

- ●ご使用になる前に、羽根やガードはしっかり取り付けられているか、ガードが変形 して羽根に接触していないかチェックしてください。
- ●電源コードが折れ曲がったり、破損していないか、時々チェックしてください。 運転中はガードの中へ手や物などを絶対に入れないでください。特に小さなお子様は ご注意ください。
- ●ご使用にならないときは差込プラグをコンセントから抜いてください。
- ●定期的な点検を心がけてください。

※長期間コンセントに差込プラグを差し込んだままにすると、トラッキング現象(注) を起こして 火災の原因になります。また絶縁劣化による感電事故や漏電火災が発生す る危険があります。

(注) トラッキング現象とは?

差込プラグとコンセントの隙間にたまったホコリが湿気を帯びると、火花が出ます。 これを長い時間放っておくと、プラグの刃と刃の聞に電気が流れて発熱し、発火する現 象のこと。

これらの注意事項をお守りいただき、安全にご使用いただきますよう お願いいたします。