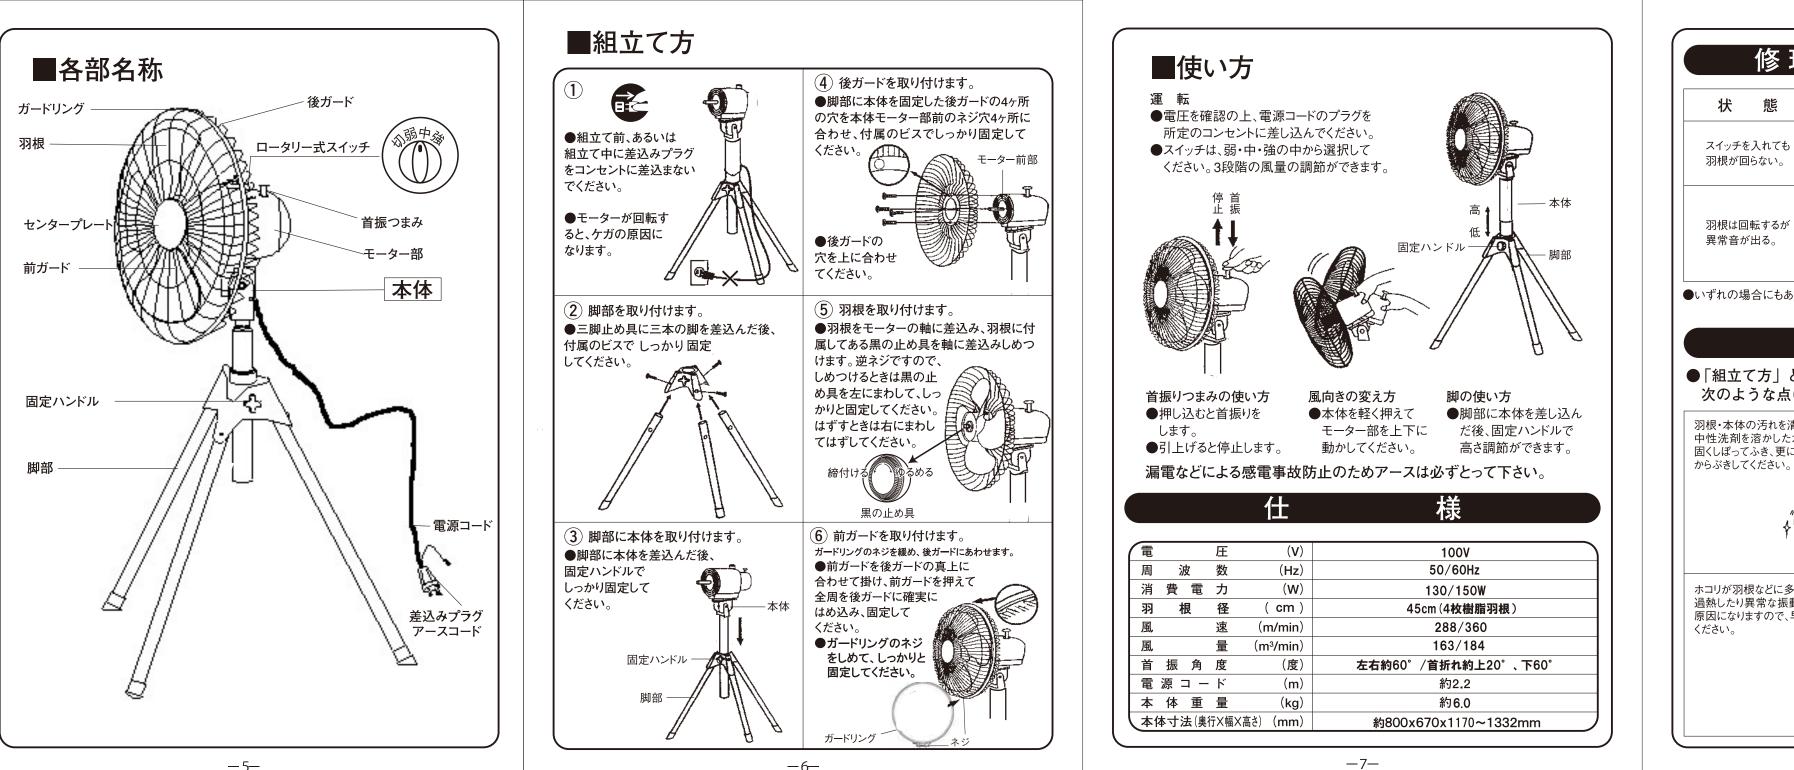

# 修理を依頼される前に

●いずれの場合にもあてはまらない場合は、品番と共にお買い求めの販売店までご相談ください

## ●「組立て方」と逆の順序で分解し、お手入れをした後、 次のような点に注意して保管してください。